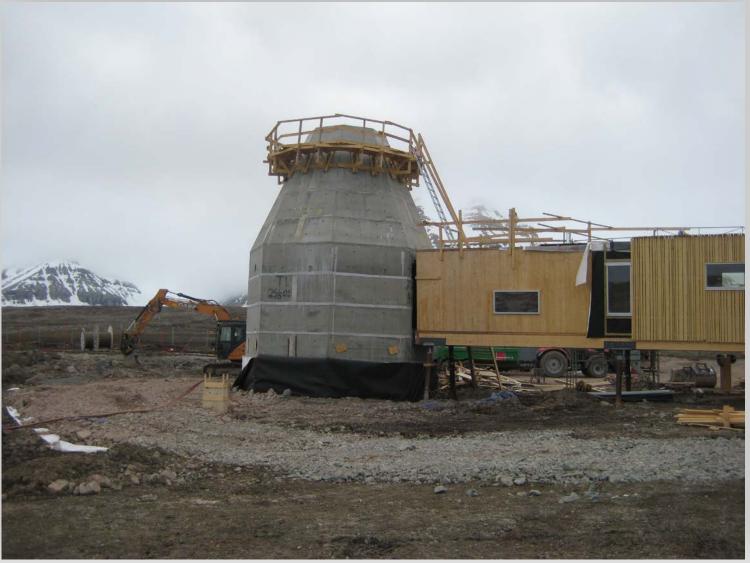

### 2013 Road and bridge





# 2013 Road and bridge





# The ship prepearing fiber cable 2013





#### **Road 2014**





#### Station area 2014





# Prepearing VLBI fundament





Solid rock

























#### First steel fundaments



# Walkway





### Site overview Feb 2015





# Insulation in fundament





Connecting elements





#### Nice weather!





# Removing ice and snow with steam





#### More elements





#### **Overveiw March 2015**





### Ready for anchor ring





# Placing the anchor ring





#### Concrete work done





# FAT first telescope





# Next steps

- Second FAT January 2016
- Telescopes arrive Ny-Ålesund April 2016
- Maser (T4 Science) Arrive May/June 2016
- SAT Telescopes September
- Signal chain?
- SLR
- GNSS in operation Nov 2015



#### **GNSS** fundament





#### **GNSS fundament**





# **Gravity building**





# SLR building





# Box for VLBI signal cables





#### Power distribution Ny-Ålesund







The new observatory 2018



#### Fiber ring





### Ny-Ålesund Geodetic Earth Observatory





# Constructur web page

http://veidekkearctic.no/



#### **Questions?**