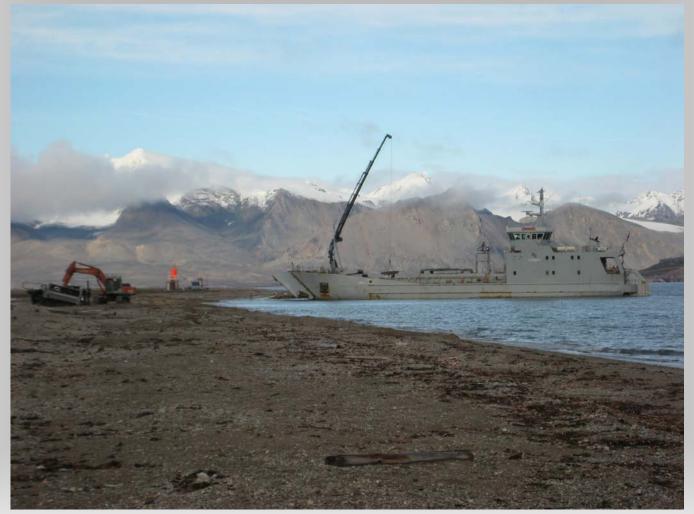

### 2013 Road and bridge





# 2013 Road and bridge





# The ship prepearing fiber cable 2013





#### **Road 2014**





#### Station area 2014





# Prepearing VLBI fundament





Solid rock

























#### First steel fundaments



# Walkway





### Site overview Feb 2015





# Insulation in fundament





Connecting elements





#### Nice weather!





# Removing ice and snow with steam





#### More elements





#### **Overveiw March 2015**





### Ready for anchor ring





# Placing the anchor ring





#### Concrete work done





# FAT first telescope





# Next steps

- Second FAT January 2016
- Telescopes arrive Ny-Ålesund April 2016
- Maser (T4 Science) Arrive May/June 2016
- SAT Telescopes September
- Signal chain?
- SLR
- GNSS in operation Nov 2015



#### **GNSS** fundament





#### **GNSS fundament**





# **Gravity building**





# SLR buil