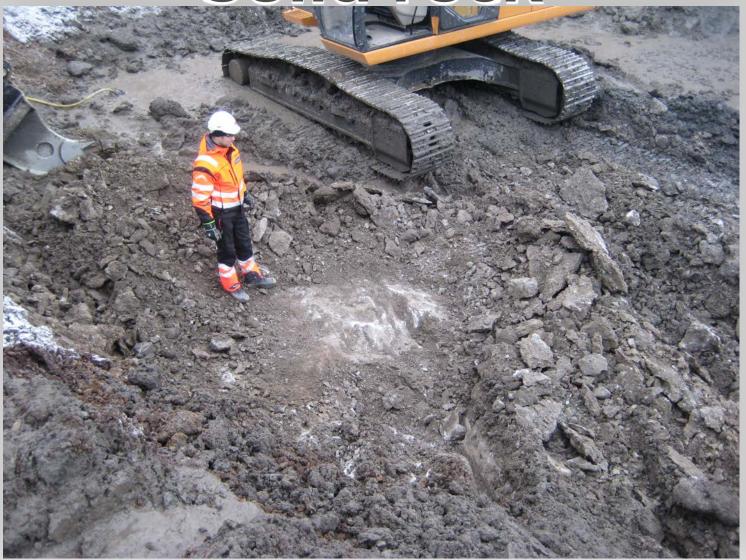

### 2013 Road and bridge





# 2013 Road and bridge





# The ship prepearing fiber cable 2013





#### **Road 2014**





#### Station area 2014





# Prepearing VLBI fundament





Solid rock

























#### First steel fundaments



# Walkway





### Site overview Feb 2015





# Insulation in fundament





Connecting elements





#### Nice weather!





# Removing ice and snow with steam





#### More elements





#### **Overveiw March 2015**





### Ready for anchor ring





# Placing the anchor ring





#### Concrete work done





# FAT first telescope





# Next steps

- Second FAT January 2016
- Telescopes arrive Ny-Ålesund April 2016
- Maser (T4 Science) Arrive May/June 2016
- SAT Telescopes September
- Signal chain?
- SLR
- GNSS in operation Nov 2015



#### **GNSS** fundament





#### **GNSS fundament**





# **Gravity building**





# SLR building





# Box for VLBI signal cables





#### Power distribution Ny-Ålesund







The new observa