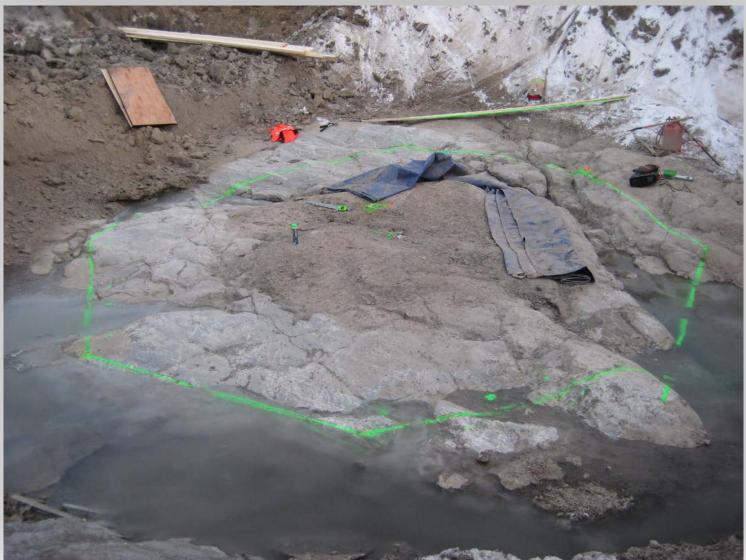

### 2013 Road and bridge





# 2013 Road and bridge





# The ship prepearing fiber cable 2013





#### **Road 2014**





#### Station area 2014





# Prepearing VLBI fundament





Solid rock

























#### First steel fundaments



# Walkway





### Site overview Feb 2015





# Insulation in fundament





Connecting elements





#### Nice weather!





# Removing ice and snow with steam





#### More elements





#### **Overveiw March 2015**





### Ready for anchor ring





# Placing the anchor ring





#### Concrete work done





# FAT first telescope





# Next steps

- Second FAT January 2016
- Telescopes arrive Ny-Ålesund April 2016
- Maser (T4 Science) Arrive May/June 2016
- SAT Telescopes September
- Signal chain?
- SLR
- GNSS in operation Nov 2015



#### **GNSS** fundament





#### **GNSS fundament**





# **Gravity building**





# SLR building





# Box for VLBI signal cables





#### Power distribution Ny-Ålesund







The new observatory