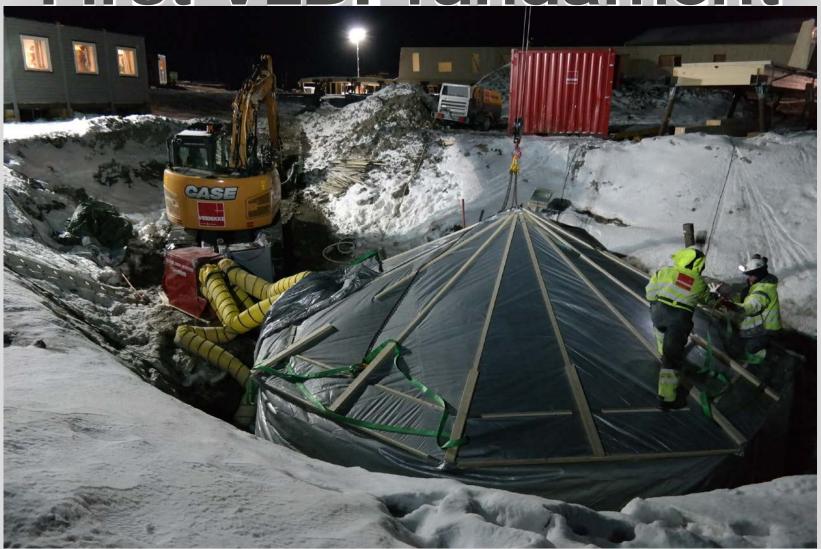

### 2013 Road and bridge





# 2013 Road and bridge





# The ship prepearing fiber cable 2013





#### **Road 2014**





#### Station area 2014





# Prepearing VLBI fundament





Solid rock

























#### First steel fundaments



# Walkway





### Site overview Feb 2015





# Insulation in fundament





Connecting elements





#### Nice weather!





# Removing ice and snow with steam





#### More elements





#### **Overveiw March 2015**





### Ready for anchor ring





# Placing the anchor ring





#### Concrete work done





# FAT first telescope





# Next steps

- Second FAT January 2016
- Telescopes arrive Ny-Ålesund April 2016
- Maser (T4 Science) Arrive May/June 2016
- SAT Telescopes September
- Signal chain?
- SLR
- GNSS in operation Nov 2015



#### **GNSS** fundament





#### **GNSS fundament**





# **Gravity building**





# SLR building





# Box for VLBI signal cables





#### Power distribution Ny-Ålesund







The new observatory 2018



#### Fi