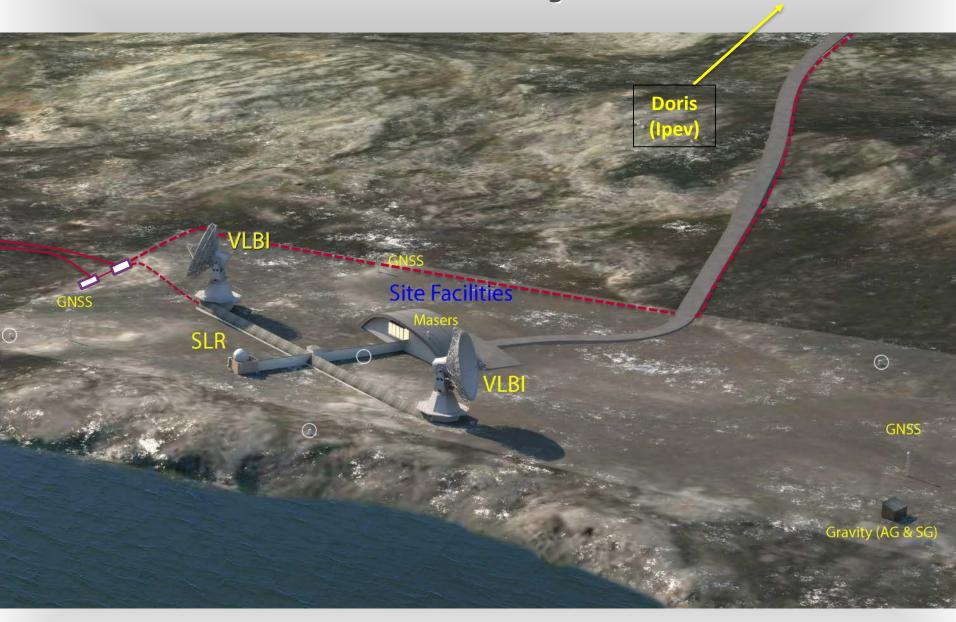

#### First steel fundaments



# Walkway





### Site overview Feb 2015





# Insulation in fundament





Connecting elements





#### Nice weather!





# Removing ice and snow with steam





#### More elements





#### **Overveiw March 2015**





### Ready for anchor ring





# Placing the anchor ring





#### Concrete work done





# FAT first telescope





# Next steps

- Second FAT January 2016
- Telescopes arrive Ny-Ålesund April 2016
- Maser (T4 Science) Arrive May/June 2016
- SAT Telescopes September
- Signal chain?
- SLR
- GNSS in operation Nov 2015



#### **GNSS** fundament





#### **GNSS fundament**





# **Gravity building**





# SLR building





# Box for VLBI signal cables





#### Power distribution Ny-Ålesund







The new observatory 2018



#### Fiber ring





### Ny-Ålesund Geodetic Earth Observatory





# Constructur web page

http://veidekkearctic.no/



#### **Questions?**