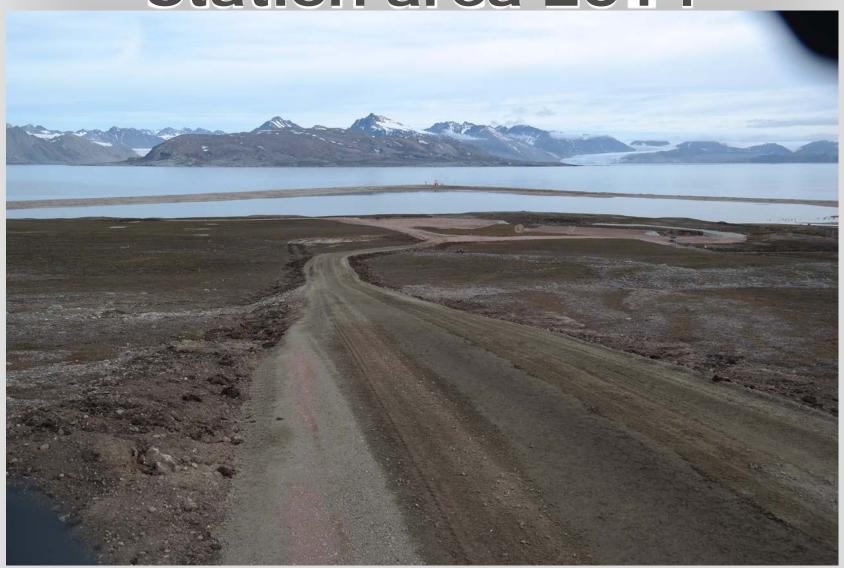

### 2013 Road and bridge





# 2013 Road and bridge





# The ship prepearing fiber cable 2013





#### **Road 2014**





#### Station area 2014





# Prepearing VLBI fundament





Solid rock

























#### First steel fundaments



# Walkway





### Site overview Feb 2015





# Insulation in fundament





Connecting elements





#### Nice weather!





# Removing ice and snow with steam





#### More elements





#### **Overveiw March 2015**





### Ready for anchor ring





# Placing the anchor ring





#### Concrete work done





# FAT first telescope





# Next steps

- Second FAT January 2016
- Telescopes arrive Ny-Ålesund April 2016
- Maser (T4 Science) Arrive May/June 2016
- SAT Telescopes September
- Signal chain?
- SLR
- GNSS in operation Nov 2015



#### **GNSS** fundament





#### **GNSS fundament**





# **Gravity building**





# SLR building





# Box for VLBI signal cables





#### Pow