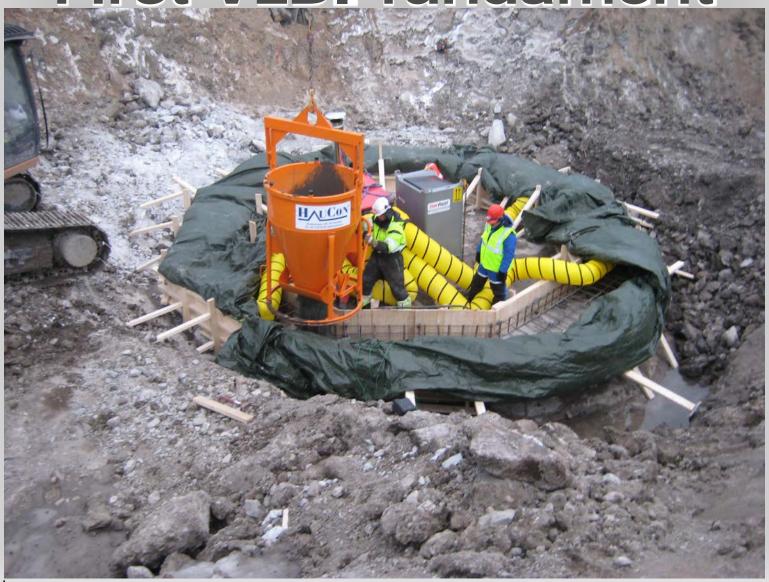

### 2013 Road and bridge





# 2013 Road and bridge





# The ship prepearing fiber cable 2013





#### **Road 2014**





#### Station area 2014





# Prepearing VLBI fundament





Solid rock

























#### First steel fundaments



# Walkway





### Site overview Feb 2015





# Insulation in fundament





Connecting elements





#### Nice weather!





# Removing ice and snow with steam





#### More elements





#### **Overveiw March 2015**





### Ready for anchor ring





# Placing the anchor ring





#### Concrete work done





# FAT first telescope





# Next steps

- Second FAT January 2016
- Telescopes arrive Ny-Ålesund April 2016
- Maser (T4 Science) Arrive May/June 2016
- SAT Telescopes September
- Signal chain?
- SLR
- GNSS in operation Nov 2015



#### **GNSS** fundament





#### **GNSS fundament**





# **Gravity building**





# SLR building





# Box for VLBI signal cables





#### Power distribution Ny-Ålesund







The new observatory 2018