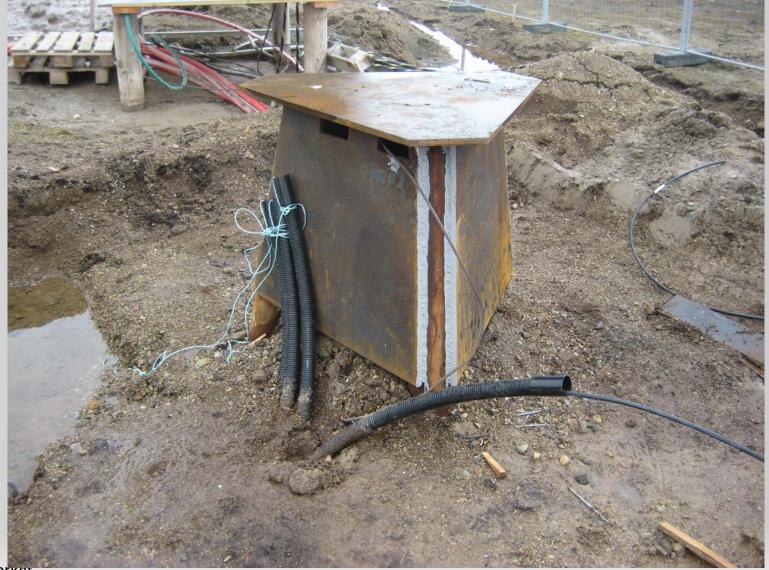

# The ship prepearing fiber cable 2013





#### **Road 2014**





#### Station area 2014





# Prepearing VLBI fundament





Solid rock

























#### First steel fundaments



# Walkway





### Site overview Feb 2015





# Insulation in fundament





Connecting elements





#### Nice weather!





# Removing ice and snow with steam





#### More elements





#### **Overveiw March 2015**





### Ready for anchor ring





# Placing the anchor ring





#### Concrete work done





# FAT first telescope





# Next steps

- Second FAT January 2016
- Telescopes arrive Ny-Ålesund April 2016
- Maser (T4 Science) Arrive May/June 2016
- SAT Telescopes September
- Signal chain?
- SLR
- GNSS in operation Nov 2015



#### **GNSS** fundament





#### **GNSS fundament**





# **Gravity building**





# SLR building





# Box for VLBI signal cables





#### Power distribution Ny-Ålesund







The new observatory 2018



#### Fiber ring





### Ny-Ålesund Geodetic Earth Observatory





# Constructur web page

http://veidekkearctic.no/



#### **Questions?**