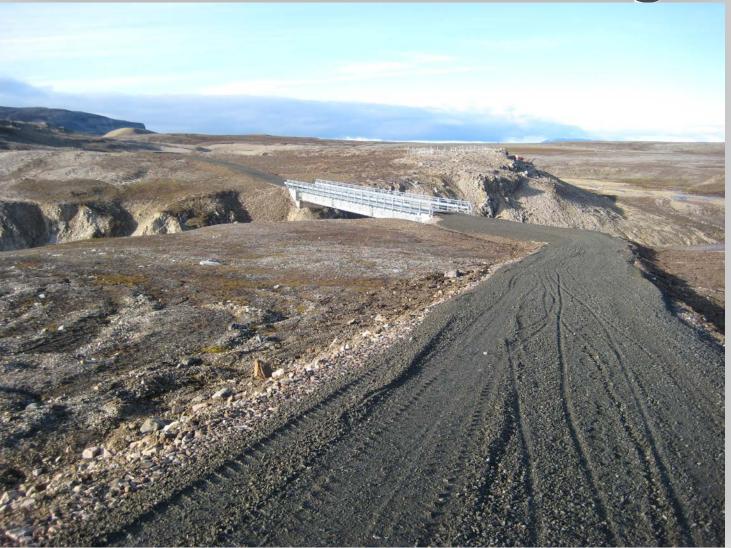

### 2013 Road and bridge





# 2013 Road and bridge





# The ship prepearing fiber cable 2013





#### **Road 2014**





#### Station area 2014





# Prepearing VLBI fundament





Solid rock

























#### First steel fundaments



# Walkway





### Site overview Feb 2015





# Insulation in fundament





Connecting elements





#### Nice weather!





# Removing ice and snow with steam





#### More elements





#### **Overveiw March 2015**





### Ready for anchor ring





# Placing the anchor ring





#### Concrete work done





# FAT first telescope





# Next steps

- Second FAT January 2016
- Telescopes arrive Ny-Ålesund April 2016
- Maser (T4 Science) Arrive May/June 2016
- SAT Telescopes September
- Signal chain?
- SLR
- GNSS in operation Nov 2015



#### **GNSS** fundament