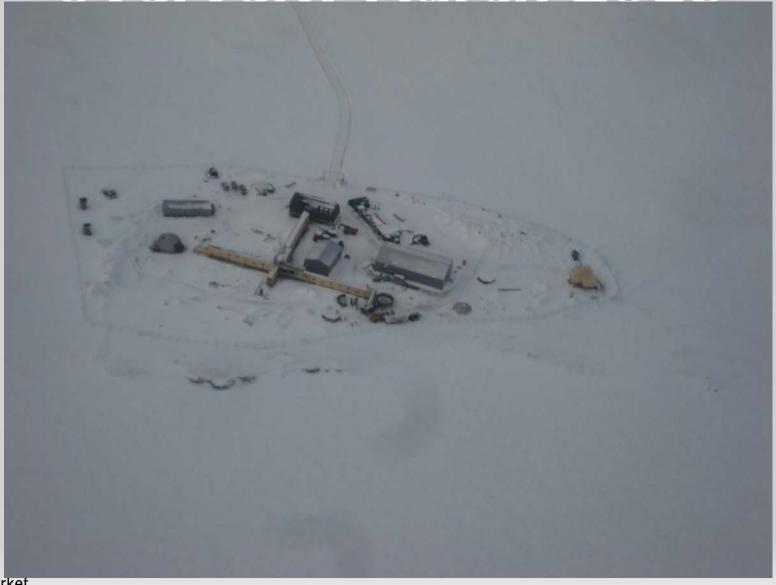

### 2013 Road and bridge





# 2013 Road and bridge





# The ship prepearing fiber cable 2013





#### **Road 2014**





#### Station area 2014





# Prepearing VLBI fundament





Solid rock

























#### First steel fundaments



# Walkway





### Site overview Feb 2015





# Insulation in fundament





Connecting elements





#### Nice weather!





# Removing ice and snow with steam





#### More elements





#### **Overveiw March 2015**





### Ready for anchor ring





# Placing the anchor ring





#### Concrete work done





# FAT first telescope





# Next steps

- Second FAT January 2016
- Telescopes arrive Ny-Ålesund April 2016
- Maser (T4 Science) Arrive May/June 2016
- SAT Telescopes September
- Signal chain?
- SLR
- GNSS in operation Nov 2015



#### **GNSS** fundament





#### **GNSS fundament**





# **Gravity building**





# SLR building





# Box for VLBI signal cables





#### Power distribution Ny-Ålesund







The new observatory 2018



#### Fiber ring





### Ny-Ålesund Geodetic Earth Observatory





# Constructur web page

http://veidekkearctic.no/



#### **Questions?**