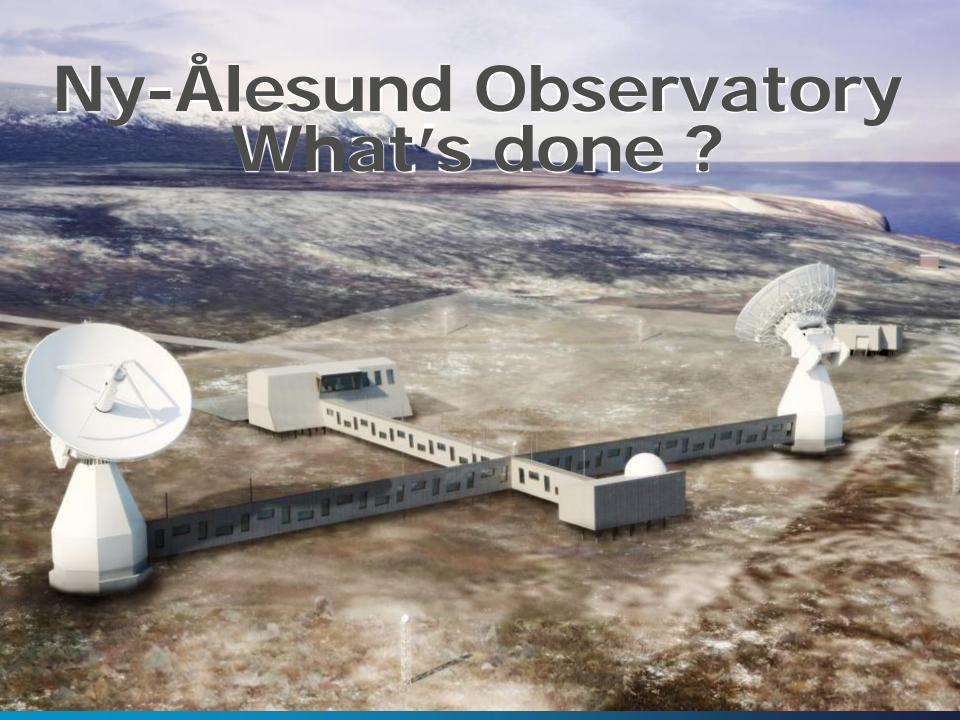

### 2013 Road and bridge





# 2013 Road and bridge





# The ship prepearing fiber cable 2013





#### **Road 2014**





#### Station area 2014





# Prepearing VLBI fundament





Solid rock

























#### First steel fundaments



# Walkway





### Site overview Feb 2015





# Insulation in fundament





Connecting elements





#### Nice weather!





# Removing ice and snow with steam





#### More elements





#### **Overveiw March 2015**





### Ready for anchor ring





# Placing the anchor ring





#### Concrete work done





# FAT first telescope





# Next steps

- Second FAT January 2016
- Telescopes arrive Ny-Ålesund April 2016
- Maser (T4 Science) Arrive May/June 2016
- SAT Telescopes September
- Signal chain?
- SLR
- GNSS in operation Nov 2015