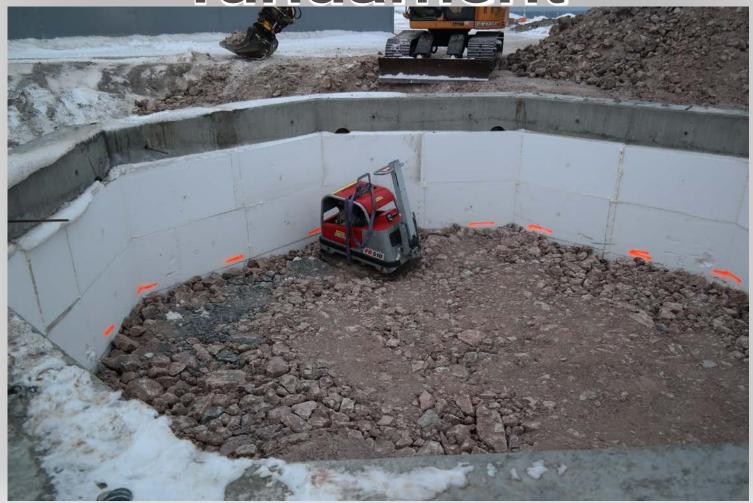

### 2013 Road and bridge





# 2013 Road and bridge





# The ship prepearing fiber cable 2013





#### **Road 2014**





#### Station area 2014





# Prepearing VLBI fundament





Solid rock

























#### First steel fundaments



# Walkway





### Site overview Feb 2015





# Insulation in fundament





Connecting elements





#### Nice weather!





# Removing ice and snow with steam





#### More elements





#### **Overveiw March 2015**





### Ready for anchor ring





# Placing the anchor ring





#### Concrete work done





# FAT first telescope





# Next steps

- Second FAT January 2016
- Telescopes arrive Ny-Ålesund April 2016
- Maser (T4 Science) Arrive May/June 2016
- SAT Telescopes September
- Signal chain?
- SLR
- GNSS in operation Nov 2015



#### **GNSS** fundament





#### **GNSS fundament**





# **Gravity building**





# SLR building





# Box for VLBI signal cables





#### Power distribution Ny-Ålesund







The new observatory 2018



#### Fiber ring





### Ny-Ålesund Geodetic Earth Observatory





# Constructur web page

http://veidekkearctic.no