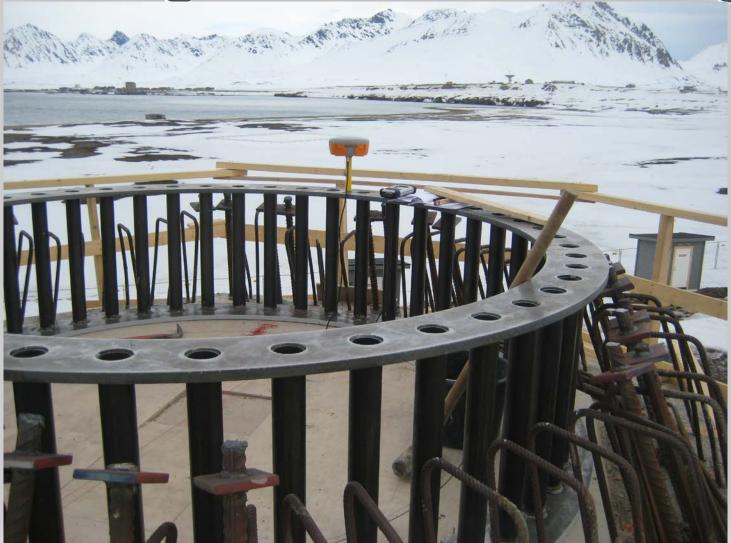

### 2013 Road and bridge





# 2013 Road and bridge





# The ship prepearing fiber cable 2013





#### **Road 2014**





#### Station area 2014





# Prepearing VLBI fundament





Solid rock

























#### First steel fundaments



# Walkway





### Site overview Feb 2015





# Insulation in fundament





Connecting elements





#### Nice weather!





# Removing ice and snow with steam





#### More elements





#### **Overveiw March 2015**





### Ready for anchor ring





# Placing the anchor ring





#### Concrete work done





# FAT first telescope





# Next steps

- Second FAT January 2016
- Telescopes arrive Ny-Ålesund April 2016
- Maser (T4 Science) Arrive May/June 2016
- SAT Telescopes September
- Signal chain?
- SLR
- GNSS in operation Nov 2015



#### **GNSS** fundament





#### **GNSS fundament**





# **Gravity building**





# SLR building





# Box for VLBI signal cables





#### Power distribution Ny-Ålesund







The new observatory 2018



#### Fiber ring





### Ny-Ålesund Geodetic Earth Observatory





# Constructur web page

http://veidekkearctic.no/



#### **Questions?**