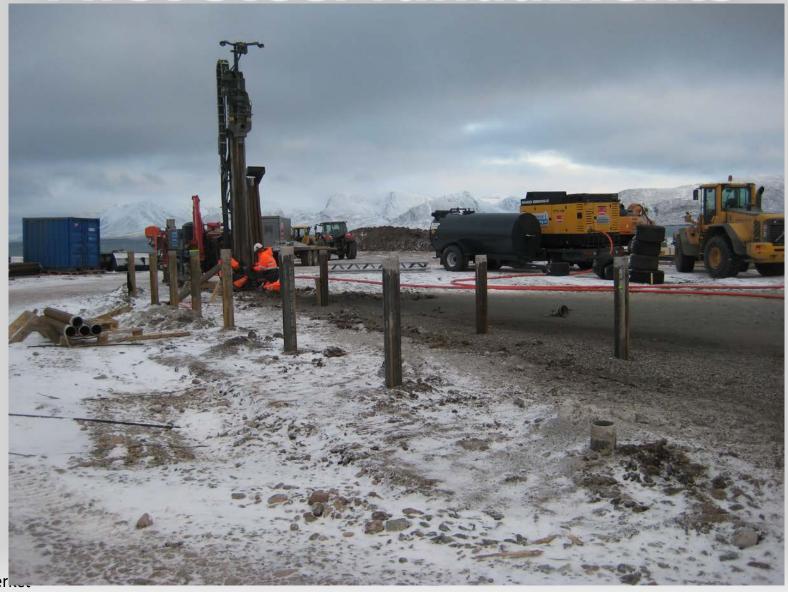

### 2013 Road and bridge





# 2013 Road and bridge





# The ship prepearing fiber cable 2013





#### **Road 2014**





#### Station area 2014





# Prepearing VLBI fundament





Solid rock

























#### First steel fundaments



# Walkway





### Site overview Feb 2015





# Insulation in fundament





Connecting elements





#### Nice weather!





# Removing ice and snow with steam





#### More elements





#### **Overveiw March 2015**





### Ready for anchor ring





# Placing the anchor ring





#### Concrete work done





# FAT first telescope





# Next steps

- Second FAT January 2016
- Telescopes arrive Ny-Ålesund April 2016
- Maser (T4 Science) Arrive May/June 2016
- SAT Telescopes September
- Signal chain?
- SLR
- GNSS in operation Nov 2015



#### **GNSS** fundament





#### **GNSS fundament**





# **Gravity building**





# SLR building





# Box for VLBI signal cables





#### Power distribution Ny-Ålesund







The new observatory 2018



#### Fiber ring





### Ny-Ålesund Geod