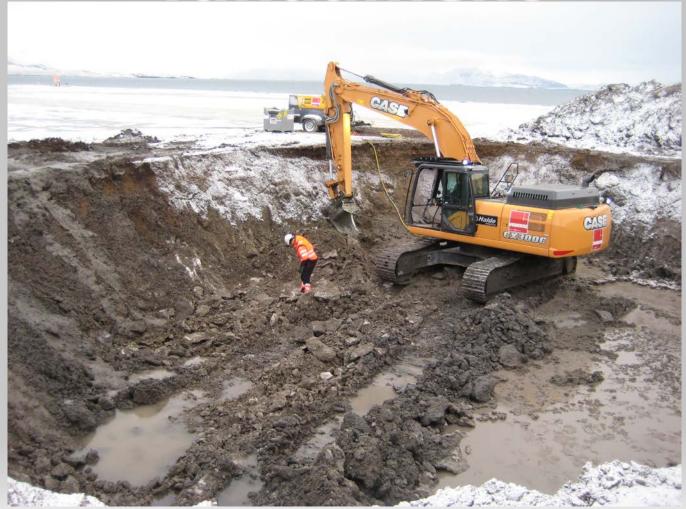

### 2013 Road and bridge





# 2013 Road and bridge





# The ship prepearing fiber cable 2013





#### **Road 2014**





#### Station area 2014





# Prepearing VLBI fundament





Solid rock

























#### First steel fundaments



# Walkway





### Site overview Feb 2015





# Insulation in fundament





Connecting elements





#### Nice weather!





# Removing ice and snow with steam





#### More elements





#### **Overveiw March 2015**





### Ready for anchor ring





# Placing the anchor ring





#### Concrete work done





# FAT first telescope





# Next steps

- Second FAT January 2016
- Telescopes arrive Ny-Ålesund April 2016
- Maser (T4 Science) Arrive May/June 2016
- SAT Telescopes September
- Signal chain?
- SLR
- GNSS in operation Nov 2015



#### **GNSS** fundament





#### **GNSS fundament**





# **Gravity building**





# SLR building





# Box for VLBI signal cables





#### Power distribution Ny-Ålesund