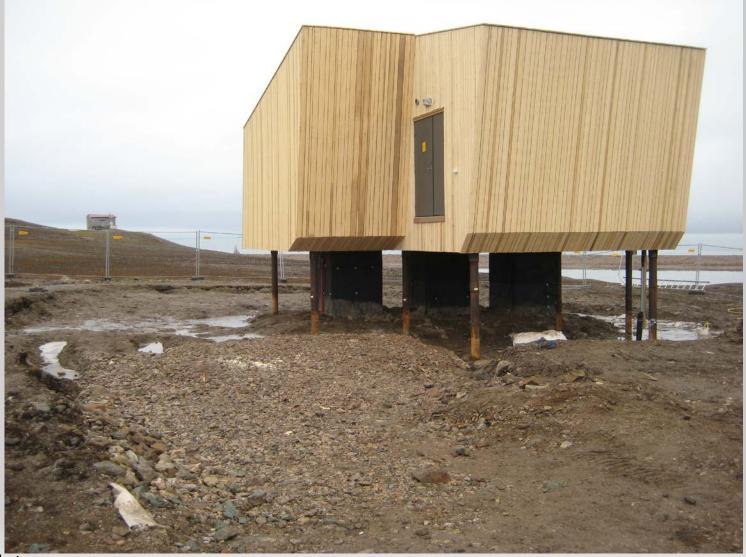

r cable 2013





#### **Road 2014**





#### Station area 2014





# Prepearing VLBI fundament





Solid rock

























#### First steel fundaments



# Walkway





### Site overview Feb 2015





# Insulation in fundament





Connecting elements





#### Nice weather!





# Removing ice and snow with steam





#### More elements





#### **Overveiw March 2015**





### Ready for anchor ring





# Placing the anchor ring





#### Concrete work done





# FAT first telescope





# Next steps

- Second FAT January 2016
- Telescopes arrive Ny-Ålesund April 2016
- Maser (T4 Science) Arrive May/June 2016
- SAT Telescopes September
- Signal chain?
- SLR
- GNSS in operation Nov 2015



#### **GNSS** fundament





#### **GNSS fundament**





# **Gravity building**





# SLR building





# Box for VLBI signal cables





#### Power distribution Ny-Ålesund







The new observatory 2018



#### Fiber ring





### Ny-Ålesund Geodetic Earth Observatory





# Constructur web page

http://veidekkearctic.no/



#### **Questions?**