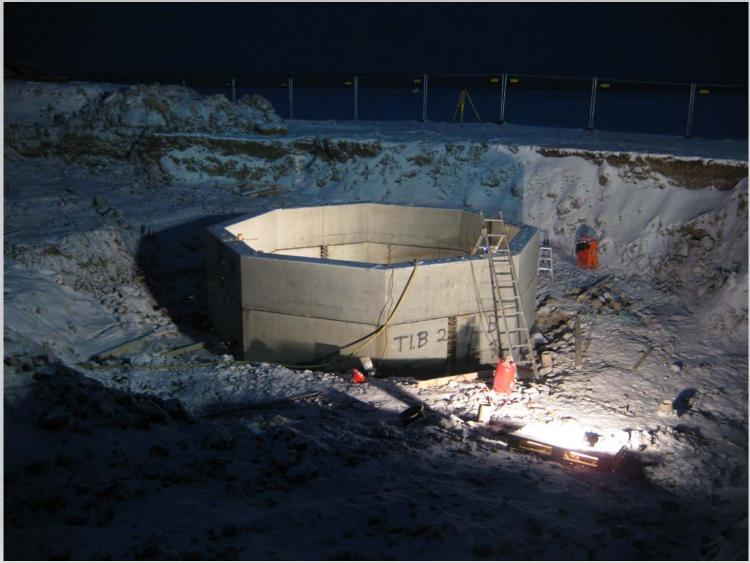

### 2013 Road and bridge





# 2013 Road and bridge





# The ship prepearing fiber cable 2013





#### **Road 2014**





#### Station area 2014





# Prepearing VLBI fundament





Solid rock

























#### First steel fundaments



# Walkway





### Site overview Feb 2015





# Insulation in fundament





Connecting elements





#### Nice weather!





# Removing ice and snow with steam





#### More elements





#### **Overveiw March 2015**





### Ready for anchor ring





# Placing the anchor ring





#### Concrete work done





# FAT first telescope





# Next steps

- Second FAT January 2016
- Telescopes arrive Ny-Ålesund April 2016
- Maser (T4 Science) Arrive May/June 2016
- SAT Telescopes September
- Signal chain?
- SLR
- GNSS in operation Nov 2015



#### **GNSS** fundament





#### **GNSS fundament**





# **Gravity building**





# SLR building





# Box for VLBI signal cables





#### Power distribution Ny-Ålesund







The new observatory 2018



###