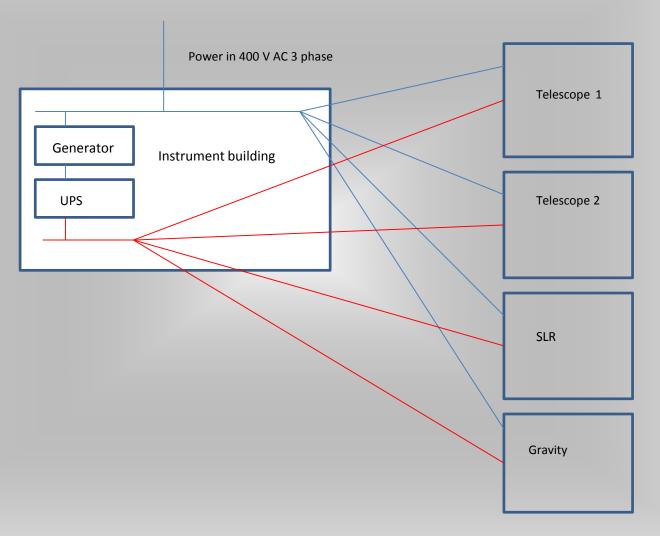

ent





Solid rock

























#### First steel fundaments



# Walkway





### Site overview Feb 2015





# Insulation in fundament





Connecting elements





#### Nice weather!





# Removing ice and snow with steam





#### More elements





#### **Overveiw March 2015**





### Ready for anchor ring





# Placing the anchor ring





#### Concrete work done





# FAT first telescope





# Next steps

- Second FAT January 2016
- Telescopes arrive Ny-Ålesund April 2016
- Maser (T4 Science) Arrive May/June 2016
- SAT Telescopes September
- Signal chain?
- SLR
- GNSS in operation Nov 2015



#### **GNSS** fundament





#### **GNSS fundament**





# **Gravity building**





# SLR building





# Box for VLBI signal cables





#### Power distribution Ny-Ålesund







The new observatory 2018



#### Fiber ring





### Ny-Ålesund Geodetic Earth Observatory





# Constructur web page

http://veidekkearctic.no/



#### **Questions?**